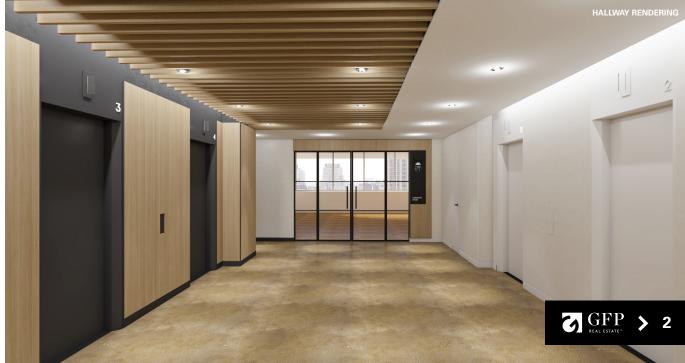

# **Building & Space Features**

- Prime Hudson Square location
- Spaces feature high slab to slab ceiling height of 12'-3"
- Polished concrete floors
- Large operable windows
- Abundant natural light with fantastic views from all directions
- Newly renovated lobby
- Corridor renovation underway
- Legacy owner-operator