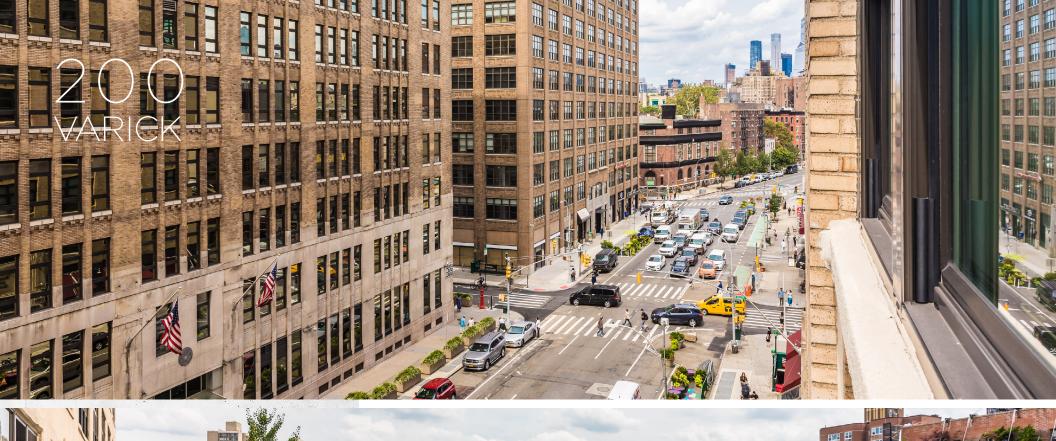

AT WEST HOUSTON ST. IN HUDSON SQUARE

AVAILABLE SPACES

9,764 RSF – 15,711 RSF

# **Building & Space Features**

- Prime Hudson Square location
- Spaces feature high slab to slab ceiling height of 12'-3"
- Polished concrete floors
- Large operable windows
- Abundant natural light with fantastic views from all directions
- Newly renovated lobby
- Corridor renovation underway
- Legacy owner-operator