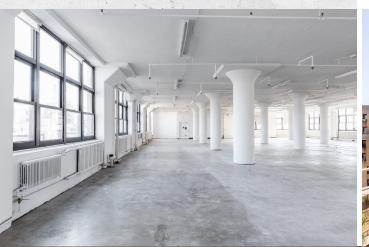

# **Building & Space Features**

- Prime Hudson Square location
- Spaces feature high slab to slab ceiling height of 12'-3"
- Polished concrete floors
- Large operable windows
- Abundant natural light with fantastic views from all directions
- Newly renovated lobby
- Corridor renovation underway
- Legacy owner-operator