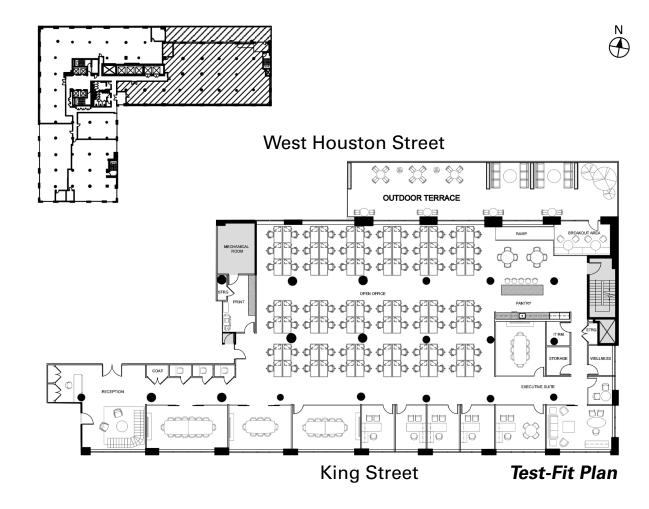

#### **P8th Floor**

#### Suite 800 - 15,711 rsf

- Available immediately
- Incredibly dramatic space, ready for construction
- Large private terrace
- Huge windows looking North, South and East
- Fantastic light and views
- Landlord will build for qualified Tenant