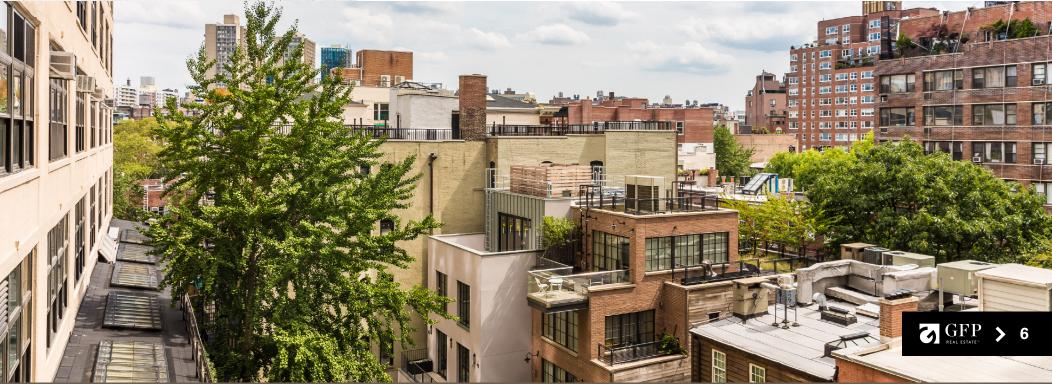

# **Building & Space Features**

- Prime Hudson Square location
- Spaces feature high slab to slab ceiling height of 12'-3"
- Polished concrete floors
- Large operable windows
- Abundant natural light with fantastic views from all directions
- Newly renovated lobby
- Corridor renovation underway
- Legacy owner-operator