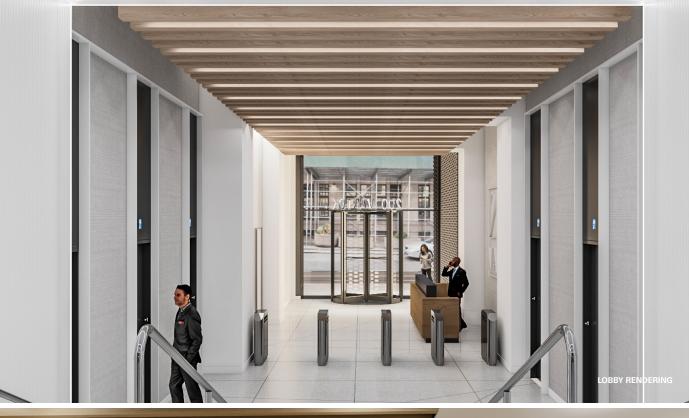

# **Building & Space Features**

- Prime Hudson Square location
- Spaces feature high slab to slab ceiling height of 12'-3"
- Polished concrete floors
- Large operable windows
- Abundant natural light with fantastic views from all directions
- Newly renovated lobby
- Corridor renovation underway
- Legacy owner-operator